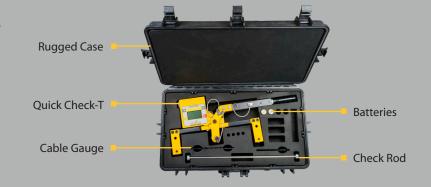

### **Carrying Case**

- **IP67** waterproof
- Load bearing up to 140 lbs
- Cold resistant -40° F
- 50,000 uses catch lifespan
- Pressure balance valve

<sup>\*</sup>Tower owners discretion. Ask them why they need it!