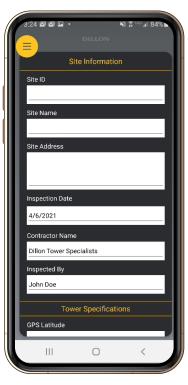

neration with photos
- Automatic target tension calculations
- Ability to capture pre and post tension readings
- Inbuilt image capture

- Reduces time on site
  - > No changing sheaves!
    - One sheave, two positions just rotate
  - > No charts to figure out target tensions!
  - > No need for whiteboards!\*
    - All info is on the display and on the app
- · Reduces time off site
  - > Automatic site form completion with images
  - > Send completed reports directly from the app

### **Carrying Case**

- **IP67** waterproof
- Load bearing up to 140 lbs
- Cold resistant -40° F
- 50,000 uses catch lifespan
- Pressure balance valve



<sup>\*</sup>Tower owners discretion. Ask them why they need it!

# QUICK CHECK-T Cell Tower Shunt METER



## MENU INFORMATION:

Choose site inspection step



#### SITE INFORMATION:

Choose historic data or create a new site



#### STORE RECORDS:

All readings easily viewed

## **Specifications**

Capacity: 10,000 lb/45 kN/4500 kg

**Range:** Wire sizes from 3/16" (4.75 mm) up to 1.0" (25.4 mm)

Communications: Bluetooth®

Wire Calibrations: Up to 20 wire calibrations

**Units of Measure:** lbf, kgf, newtons **Capture Rate:** 10Hz, 100Hz and 1000Hz

**Resolution:** Low / Medium / High (5000 resolutions)

Accuracy: + 3% instrument capacity

Data Export: Via mobile app

Battery: Two C batteries

Operating Range: -4° F to 158° F (-20° C to 70° C)

**Display:** Dot-graphic LCD display supports full text

**Calibration:** Each wire rope calibration is traceable to the National Institute of Standards and Technology. Certificate included with curve