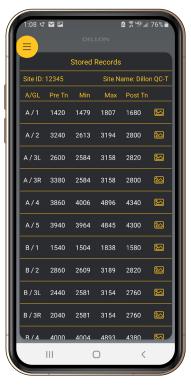

y to capture pre and post tension readings
- Inbuilt image capture

- Reduces time on site
  - > No changing sheaves!
    - One sheave, two positions just rotate
  - > No charts to figure out target tensions!
  - > No need for whiteboards!\*
    - All info is on the display and on the app
- · Reduces time off site
  - > Automatic site form completion with images
  - > Send completed reports directly from the app

### **Carrying Case**

- **IP67** waterproof
- Load bearing up to 140 lbs
- Cold resistant -40° F
- 50,000 uses catch lifespan
- Pressure balance valve



<sup>\*</sup>Tower owners discretion. Ask them why they need it!

# QUICK CHECK-T Cell Tower Shunt METER



## MENU INFORMATION:

Choose site inspection step



#### SITE INFORMATION:

Choose historic data or create a new site



#### STORE RECORDS:

All readings easily viewed

## **Specifications**

Capacity: 10,000 lb/45 kN/4500 kg

**Range:** Wire sizes from 3/16" (4.75 mm) up to 1.0" (25.4 mm)

Communications: Bluetooth®

Wire Calibrations: Up to 20 wire calibrations

**Units of Measure:** lbf, kgf, newtons **Capture Rate:** 10Hz, 100Hz and 1000Hz

**Resolution:** Low / Medium / High (5000 resolutions)

Accuracy: + 3% instrument capacity

Data Export: Via mobile app

Battery: Two C batteries

Operating Range: -4° F to 158° F (-20° C to 70° C)

**Display:** Dot-graphic LCD display supports full text

**Calibration:** Each wire rope calibration is traceable to the National Institute of Standards and Technology. Certificate included with curve readings. Passes only with three consecutive confirming

runs, with a