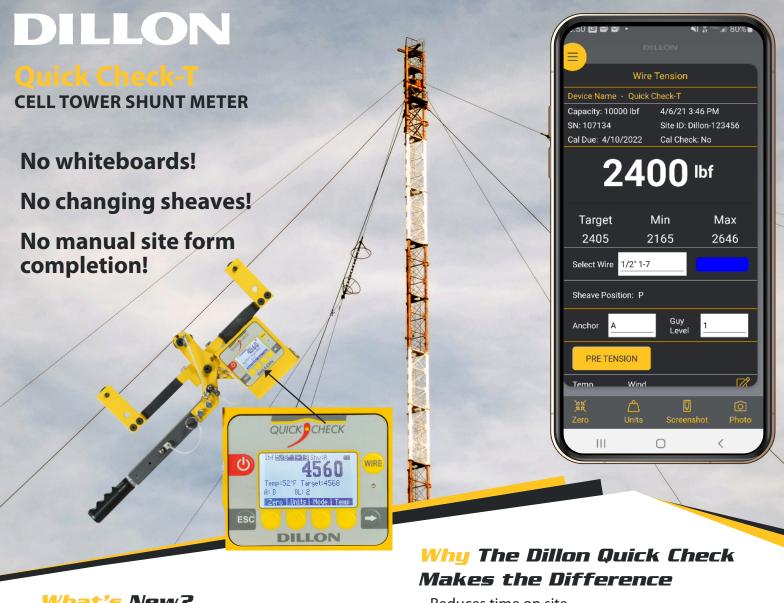

# QUICK CHECK-T Cell Tower Shunt METER

- Reduces time on site
  - > No changing sheaves!
    - One sheave, two positions just rotate
  - > No charts to figure out target tensions!
  - > No need for whiteboards!\*
    - All info is on the display and on the app
- · Reduces time off site
  - > Automatic site form completion with images
  - > Send completed reports directly from the app