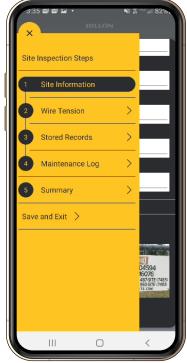

## MENU INFORMATION:

Choose site inspection step

#### SITE INFORMATION:

Choose historic data or create a new site

#### STORE RECORDS:

All readings easily viewed